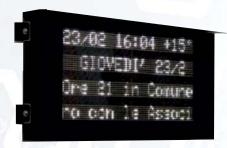

## Visual

The TagItalia Visual device is equipped with LEDs that are perfectly legible and can be read from any angle. With this characteristic, the display it can be installed both in an indoor environment, not illuminated directly by sunlight, or in the presence of strong lighting.

With its excellent brightness Visual is recommended in the case there is a strong artificial lighting, as in a television studio, or when it must be legible from a distance.

With a letter height of 50mm, the display can be viewed up to a distance of 20 meters. Its compact dimensions and its robustness make it suitable for installations in industrial environments also in outdoor areas.

Thanks to the communication via RS485 it can easily be inserted as an event display device in information or diagnostics systems.

- Predisposition for wall mounting
- Possibility of fixing on a pole
- Automatic cooling system
- Front protection flap
- Aluminum frame with steel fixings and screws