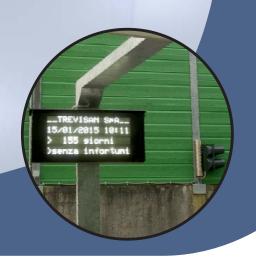

## Visual

The TagItalia Visual device is equipped with LEDs that are perfectly legible and can be read from any angle. With this characteristic, the display it can be installed both in an indoor environment, not illuminated directly by sunlight, or in the presence of strong lighting.

With its excellent brightness Visual is recommended in the case there is a strong artificial lighting, as in a television studio, or when it must be legible from a distance.

With a letter height of 50mm, the display can be viewed up to a distance of 20 meters. Its compact dimensions and its robustness make it suitable for installations in industrial environments also in outdoor areas.

Thanks to the communication via RS485 it can easily be inserted as an event display device in information or diagnostics systems.

- Predisposition for wall mounting
- Possibility of fixing on a pole
- Automatic cooling system
- Front protection flap
- Aluminum frame with steel fixings and screws